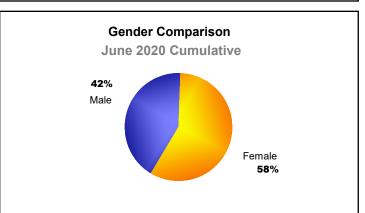

| 334                         | 19                       |
| 2018-2019 | 4            | 4                | 0                      | 214            | 127                | 32                   | 20                  | 393                      | 376                         | 17                       |
| 2019-2020 | 2            | 1                | 1                      | 137            | 61                 | 4                    | 12                  | 214                      | 306                         | -92                      |
| Average   | 3            | 3                | 0                      | 188            | 81                 | 18                   | 15                  | 302                      | 351                         | -48                      |









MBR0065 Page 1 of 1 9/9/2020 2:55:56AM