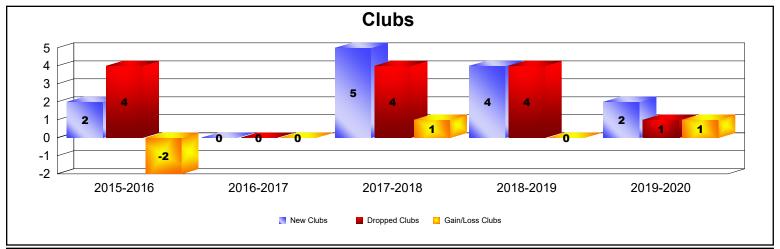

## **Multiple District 117**

| Year      | New<br>Clubs | Dropped<br>Clubs | Gain/<br>Loss<br>Clubs | New<br>Members | Charter<br>Members | Reinstate<br>Members | Transfer<br>Members | Total<br>Member<br>Added | Total<br>Members<br>Dropped | Gain/<br>Loss<br>Members |
|-----------|--------------|------------------|------------------------|----------------|--------------------|----------------------|---------------------|--------------------------|-----------------------------|--------------------------|
| 2015-2016 | 2            | 4                | -2                     | 159            | 74                 | 21                   | 9                   | 263                      | 428                         | -165                     |
| 2016-2017 | 0            | 0                | 0                      | 229            | 17                 | 29                   | 14                  | 289                      | 309                         | -20                      |
| 2017-2018 | 5            | 4                | 1                      | 201            | 127                | 6                    | 19                  | 353                      | 334                         | 19                       |
| 2018-2019 | 4            | 4                | 0                      | 214            | 127                | 32                   | 20                  | 393                      | 376                         | 17                       |
| 2019-2020 | 2            | 1                | 1                      | 137            | 61                 | 4                    | 12                  | 214                      | 306                         | -92                      |
| Average   | 3            | 3                | 0                      | 188            | 81                 | 18                   | 15                  | 302                      | 351                         | -48                      |