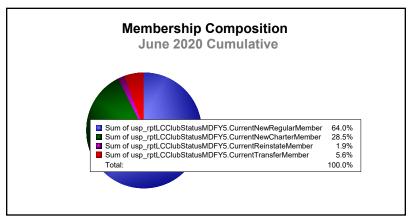

| 334                         | 19                       |
| 2018-2019 | 4            | 4                | 0                      | 214            | 127                | 32                   | 20                  | 393                      | 376                         | 17                       |
| 2019-2020 | 2            | 1                | 1                      | 137            | 61                 | 4                    | 12                  | 214                      | 306                         | -92                      |
| Average   | 3            | 3                | 0                      | 188            | 81                 | 18                   | 15                  | 302                      | 351                         | -48                      |









MBR0065 Page 1 of 1 9/9/2020 2:55:56AM