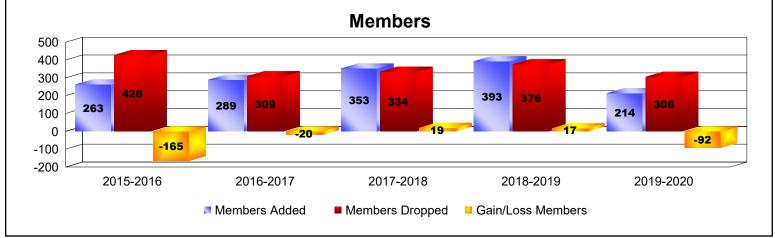

## **Multiple District 117**

| Year      | New<br>Clubs | Dropped<br>Clubs | Gain/<br>Loss<br>Clubs | New<br>Members | Charter<br>Members | Reinstate<br>Members | Transfer<br>Members | Total<br>Member<br>Added | Total<br>Members<br>Dropped | Gain/<br>Loss<br>Members |
|-----------|--------------|------------------|------------------------|----------------|--------------------|----------------------|---------------------|--------------------------|-----------------------------|--------------------------|
| 2015-2016 | 2            | 4                | -2                     | 159            | 74                 | 21                   | 9                   | 263                      | 428                         | -165                     |
| 2016-2017 | 0            | 0                | 0                      | 229            | 17                 | 29                   | 14                  | 289                      | 309                         | -20                      |
| 2017-2018 | 5            | 4                | 1                      | 201            | 127                | 6                    | 19                  | 353                      | 334                         | 19                       |
| 2018-2019 | 4            | 4                | 0                      | 214            | 127                | 32                   | 20                  | 393                      | 376                         | 17                       |
| 2019-2020 | 2            | 1                | 1                      | 137            | 61                 | 4                    | 12                  | 214                      | 306                         | -92                      |
| Average   | 3            | 3                | 0                      | 188            | 81                 | 18                   | 15                  | 302                      | 351                         | -48                      |